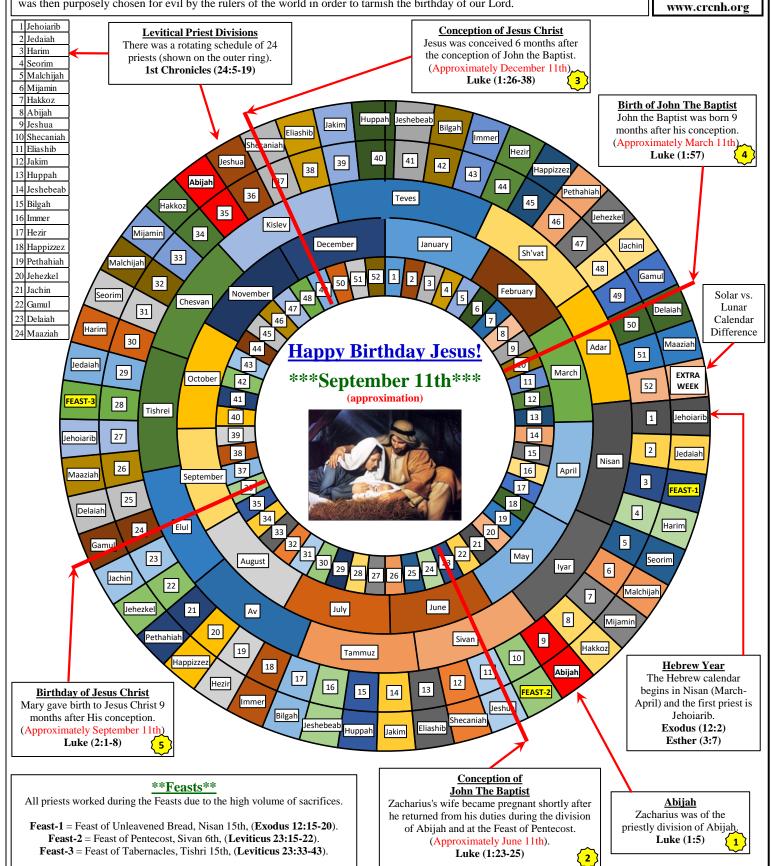

## 42 - The Birthday of Jesus Christ

Jesus Christ was absolutely <u>NOT</u> born on December 25th. By using information given to us about the conception and birth of John the Baptist, statements about the conception of Jesus as well as the priestly divisions laid out in Leviticus, we can accurately estimate the Birthday of Jesus to be early to mid September. This calendar shows the relationships between our solar (Gregorian) calendar, the Hebrew lunar calendar, and the schedule of the Levitical priests. I believe Jesus was probably born on 9/11 which was then purposely chosen for evil by the rulers of the world in order to tarnish the birthday of our Lord.